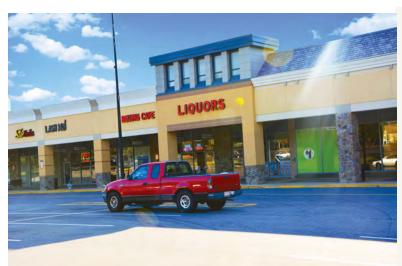

## RAPPAPORT

1334 NW Crain Highway Bowie, MD

| S | pace | Sq .Ft. | Tenant Name               |  |
|---|------|---------|---------------------------|--|
|   | 1    | 2,975   | Pizza Hut                 |  |
|   | 2    | 34,334  | Available                 |  |
|   | 3    | 1,788   | Available                 |  |
|   | 4    | 2,266   | Management Office         |  |
|   | 6    | 1,752   | Star Nails                |  |
|   | 7    | 1,120   | Lash Moi Salon            |  |
|   | 8    | 1,650   | Available                 |  |
|   | 9    | 1,350   | Beijing Restaurant        |  |
|   | 11   | 1,810   | Pointer Ridge Liquor      |  |
|   | 12   | 11,842  | Dollar Tree               |  |
|   | 14   | 2,240   | The G Shop                |  |
|   | 15   | 2,450   | Sashelvis Hair Salon      |  |
|   | 17   | 1,252   | Available                 |  |
|   | 18   | 1,278   | Subway                    |  |
|   | 19   | 1,500   | Modern Cleaners           |  |
|   | 20   | 750     | Pointer Ridge Barber Shop |  |
|   | 21   | 1,012   | Available                 |  |
|   |      |         |                           |  |
|   |      |         |                           |  |