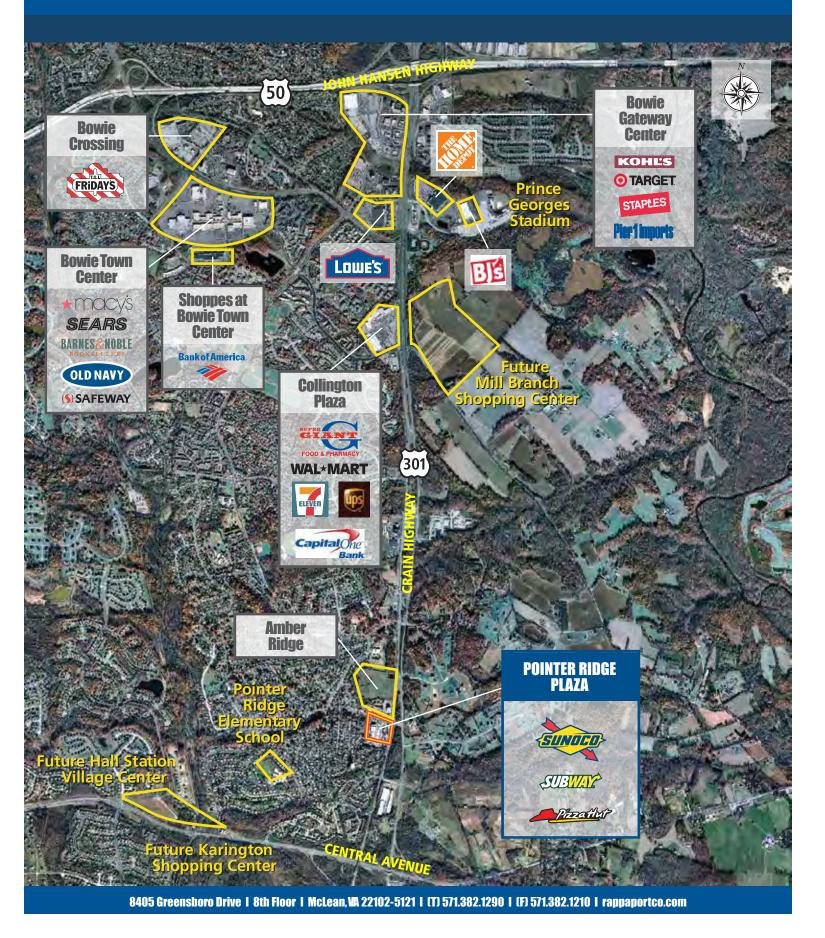

#### FACTS-AT-A-GLANCE

- Recently renovated, Pointer Ridge Plaza is a 71,582-SF neighborhood shopping center
- Strategically situated on Route 301/Crain Highway with 60,000 vehicles driving by the site daily
- Surrounded by residential and within proximity to the major Bowie retail corridor
- High average household incomes of more than \$128,001 within a 5-mile radius