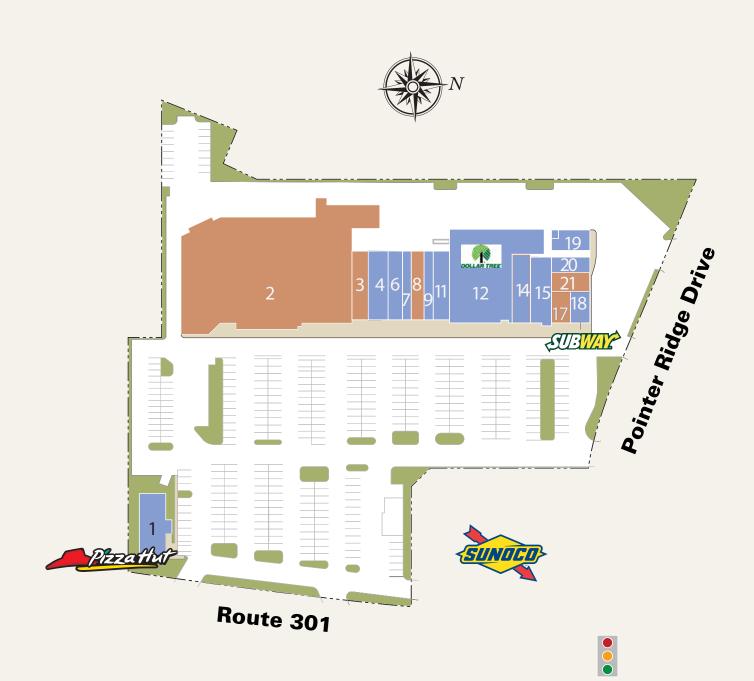

## RAPPAPORT

1334 NW Crain Highway Bowie, MD

| S | pace | Sq .Ft. | Tenant Name               |  |
|---|------|---------|---------------------------|--|
|   | 1    | 2,975   | Pizza Hut                 |  |
|   | 2    | 34,334  | Available                 |  |
|   | 3    | 1,788   | Available                 |  |
|   | 4    | 2,266   | Management Office         |  |
|   | 6    | 1,752   | Star Nails                |  |
|   | 7    | 1,120   | Lash Moi Salon            |  |
|   | 8    | 1,650   | Available                 |  |
|   | 9    | 1,350   | Beijing Restaurant        |  |
|   | 11   | 1,810   | Pointer Ridge Liquor      |  |
|   | 12   | 11,842  | Dollar Tree               |  |
|   | 14   | 2,240   | The G Shop                |  |
|   | 15   | 2,450   | Sashelvis Hair Salon      |  |
|   | 17   | 1,252   | Available                 |  |
|   | 18   | 1,278   | Subway                    |  |
|   | 19   | 1,500   | Modern Cleaners           |  |
|   | 20   | 750     | Pointer Ridge Barber Shop |  |
|   | 21   | 1,012   | Available                 |  |
|   |      |         |                           |  |
|   |      |         |                           |  |