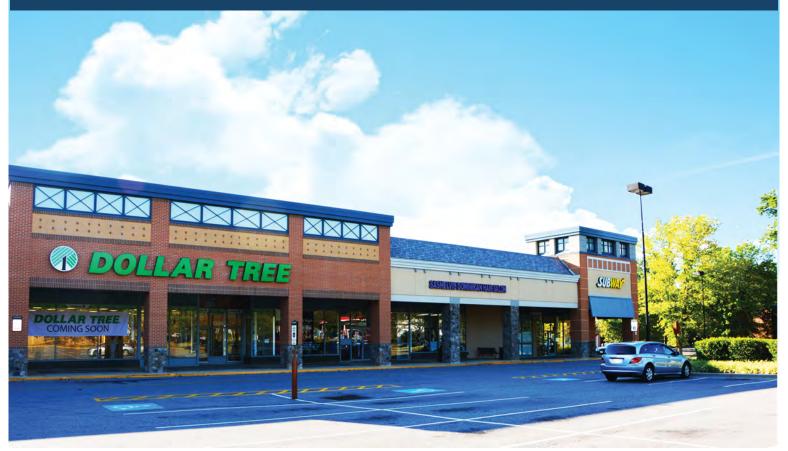

## RAPPAPORT

1334 NW Crain Highway Bowie, MD

| S | pace | Sq .Ft. | Tenant Name               |  |
|---|------|---------|---------------------------|--|
|   | 1    | 2,975   | Pizza Hut                 |  |
|   | 2    | 34,334  | Available                 |  |
|   | 3    | 1,788   | Available                 |  |
|   | 4    | 2,266   | Management Office         |  |
|   | 6    | 1,752   | Star Nails                |  |
|   | 7    | 1,120   | Lash Moi Salon            |  |
|   | 8    | 1,650   | Available                 |  |
|   | 9    | 1,350   | Beijing Restaurant        |  |
|   | 11   | 1,810   | Pointer Ridge Liquor      |  |
|   | 12   | 11,842  | Dollar Tree               |  |
|   | 14   | 2,240   | The G Shop                |  |
|   | 15   | 2,450   | Sashelvis Hair Salon      |  |
|   | 17   | 1,252   | Available                 |  |
|   | 18   | 1,278   | Subway                    |  |
|   | 19   | 1,500   | Modern Cleaners           |  |
|   | 20   | 750     | Pointer Ridge Barber Shop |  |
|   | 21   | 1,012   | Available                 |  |
|   |      |         |                           |  |
|   |      |         |                           |  |