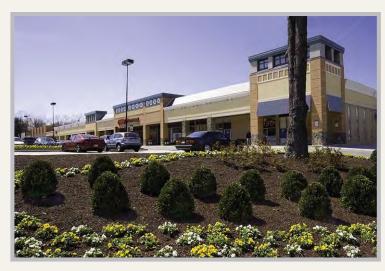

#### FACTS-AT-A-GLANCE

- Recently renovated, Pointer Ridge Plaza is a 71,582-SF neighborhood shopping center
- Strategically situated on Route 301/Crain Highway with 60,000 vehicles driving by the site daily
- Surrounded by residential and within proximity to the major Bowie retail corridor
- High average household incomes of more than \$128,001 within a 5-mile radius